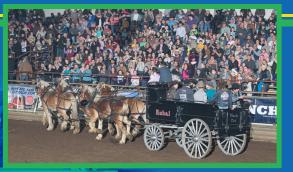

# 2024 NORTH DAKOTA WINTER SHOW Event Schedule

2 PM - 4 PM Draft Horse Pull (MA) ~ Ticketed Event